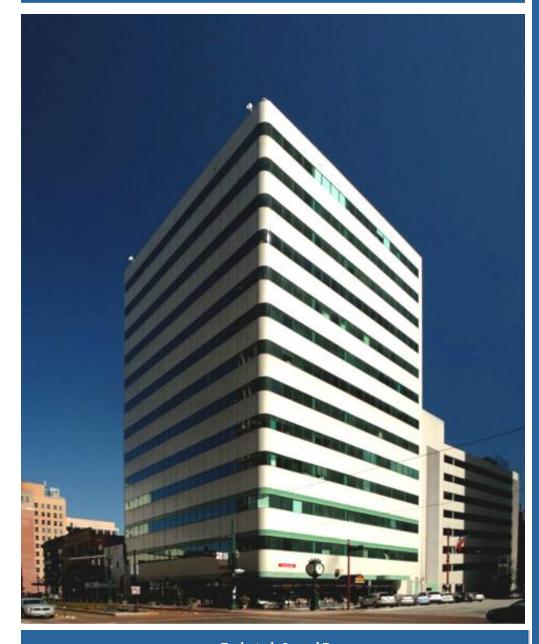

The Binz Building is a 13 story, over 120,000 square foot office tower with an adjacent 8 story parking garage located in the heart of Houston's vibrant Central Business District. Since acquiring the building in 2008, the current ownership has made extensive Mechanical, Electrical, and Plumbing (MEP) installed Building Automation System (BAS), and Energy Management System (EMS) with additional aesthetic and operational upgrades planned.

## A Downtown Rebirth

The Binz Building is a 13 story, over 120,000 square foot office tower with an adjacent 8 story parking garage located in the heart of Houston's vibrant Central Business District. Since acquiring the building in 2008, the current ownership has made extensive Mechanical, Electrical, and Plumbing (MEP) upgrades with additional aesthetic and operational upgrades planned. It's located adjacent to Southwestern Bell Central Switch.