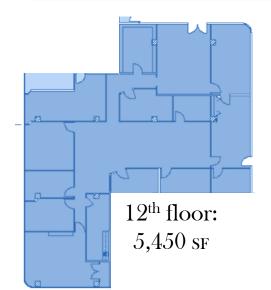

# BETWEEN 117 SF and 5,400 SF AVAILABLE

11<sup>th</sup> floor: 2,554 sf

7<sup>th</sup> floor: 2,909 sF