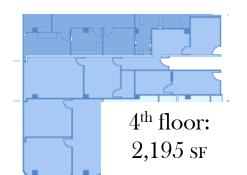

# BETWEEN 117 SF and 5,400 SF AVAILABLE

11<sup>th</sup> floor: 2,554 sf

7<sup>th</sup> floor: 2,909 sF