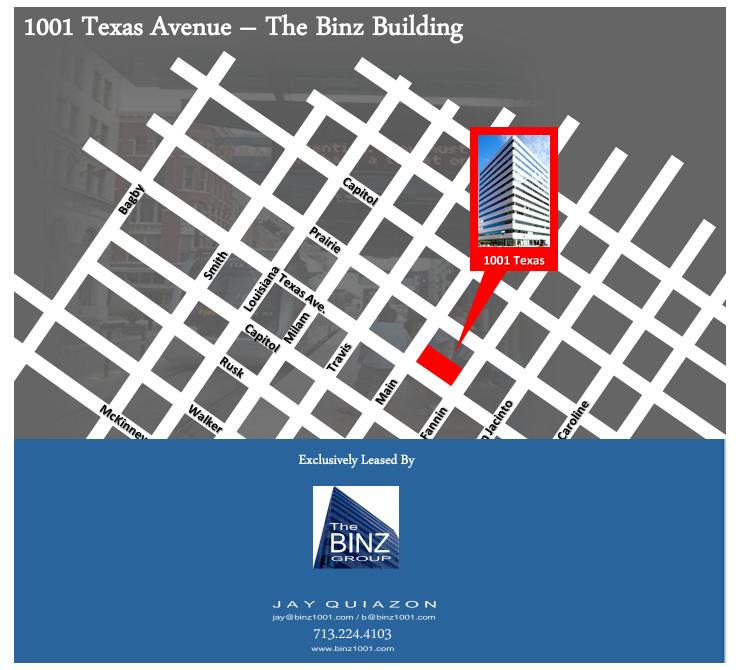

Riser Space
- »Newly Upgraded Infrastructure
- »Centrally Located in the CBD (Central Business District)
- »86% Occupied with Move-in Ready Space





The Binz Building is a 13 story, over 120,000 square foot office tower with an adjacent 8 story parking garage located in the heart of Houston's vibrant Central Business District. Since acquiring the building in 2008, the current ownership has made extensive Mechanical, Electrical, and Plumbing (MEP) installed Building Automation System (BAS), and Energy Management System (EMS) with additional aesthetic and operational upgrades planned.

### Unrivaled Access & Amenities

- 24 / 7 On Site Security Guard
- Web-based Security Cameras
- Adjacent to Commuter Rail Concierge Quick Access to Citywide Bus Routes Ground Floor Retail Cardkey Access







- »Pad Riser
- »Roof Top Antenna
- »Storage Room
- »Multiple Fiber Optic Accessibility Cross Connect to other Telecom
- »Switch Site Space and Significant Generator and Riser Space
- »Newly Upgraded Infrastructure



## A Downtown Rebirth

The Binz Building is a 13 story, over 120,000 square foot office tower with an adjacent 8 story parking garage located in the heart of Houston's vibrant Central Business District. Since acquiring the building in 2008, the current ownership has made extensive Mechanical, Electrical, and Plumbing (MEP) upgrades with additional aesthetic and operational upgrades planned. It's located adjacent to Southwestern Bell Central Switch.

### Unrivaled Access & Amenities

- Overnight Shipping Services 24 / 7 On Site Security Guard
- Web-based Security Cameras
-