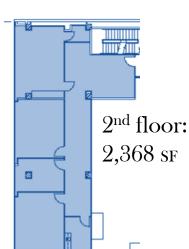

# BETWEEN 117 SF and 5,400 SF AVAILABLE

11<sup>th</sup> floor: 2,554 sf

7<sup>th</sup> floor: 2,909 sF