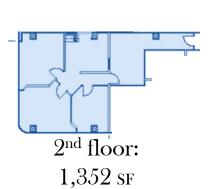

# BETWEEN 117 SF and 5,400 SF AVAILABLE

11<sup>th</sup> floor: 2,554 sf

7<sup>th</sup> floor: 2,909 sF